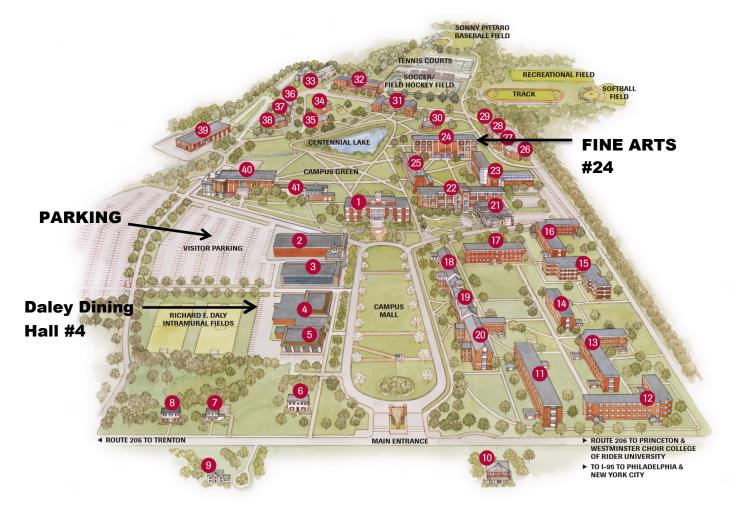

## **Lawrenceville Campus Map**

- Franklin F. Moore Library (Ground Floor: University Administrative Offices)
- 2 Student Recreation Center
- 3 Alumni Gymnasium
- 4 Daly Dining Hall
- 5 Joseph P. Vona Academic Annex (Learning Resource Center)
- 6 Van Cleve Alumni House
- 7 Zoerner House (Counseling Center)
- 8 West House (Public Safety)
- 9 President's House
- 10 Emmaus House (Catholic Student Center)
- 11 Switlik Residence Hall
- 12 Conover Residence Hall
- 13 Olson Residence Hall
- 14 Gee Residence Hall
- 15 Lincoln Residence Hall

- 16 Kroner Residence Hall
- 17 Wright Residence Hall
- 18 Ziegler Residence Hall
- 19 The New Residence Hall
- 20 Hill Residence Hall
- 21 North Hall
- 22 Memorial Hall (School of Education)
- 23 Science & Technology Center
- 24 Fine Arts Center & The Yvonne Theater
- 25 Anne Brossman Sweigart Hall (College of Business Administration)
- 26 Delta Phi Epsilon Sorority
- 27 Centennial House
- 28 Alpha Xi Delta Sorority
- 29 Zeta Tau Alpha Sorority
- 30 Gill Memorial Chapel
- 31 Poyda Residence Hall

- 32 Maurer Physical Education Center
- 33 West Village
- 34 Omega House
- 35 University House
- 36 Phi Sigma Sigma Sorority
- 37 Ridge House
- 38 Lake House
- 39 General Services Building
- 40 The Bart Luedeke Center (Student Center)
- 41 P.J. Ciambelli Hall (Office of Admission)